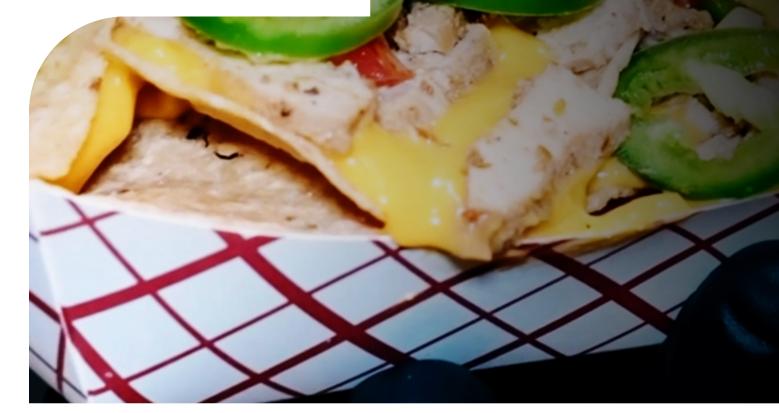

### **NACHO STATION**

Tortilla chips, House-made cheese sauce, Loaded vegetable mix, Sour cream

ADD: Karaage chicken, Pulled pork, Biria beef, Ground beef